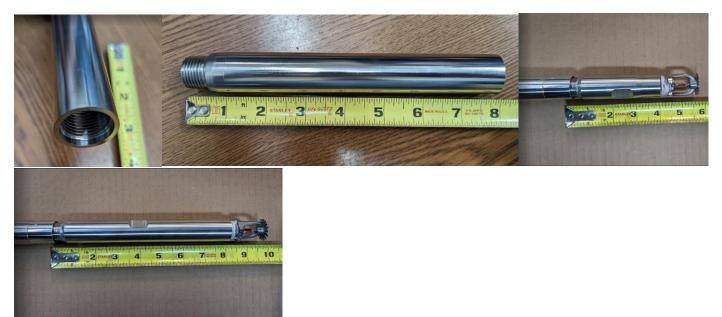

## Sprinkler Head Extension 4" – 12"

| For Use With     | Air, Water                                            |
|------------------|-------------------------------------------------------|
| Shape            | Straight                                              |
| Туре             | Pipe                                                  |
| Material         | 316/316L Stainless Steel                              |
| Schedule         | 80/160                                                |
| Connection Type  | Pipe                                                  |
| Connection Style | Threaded                                              |
| Gender           | Male/Female                                           |
| Thread Type      | <mark>½" Male NPT to ½" Female NPT</mark>             |
| Pipe Size        | 3/4"                                                  |
| Length           | 4",6", 8", 10", 12" Standard-Custom Lengths available |
| OD               | 1.046 +/02                                            |
| ID               | 0.742"                                                |
| Wall Thickness   | 0.154"                                                |
| Class            | 300, 600, 3000                                        |
| Material         | 316 Stainless Steel, 316/316L Stainless Steel         |